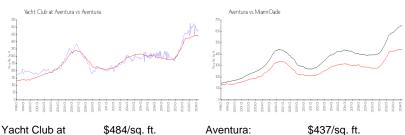

## **Market Information**

Yacht Club at Aventura: Aventura:

\$437/sq. ft. M

Miami-Dade:

\$695/sq. ft.