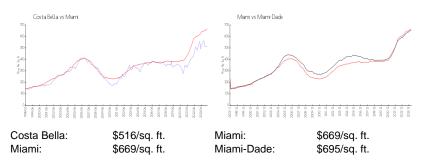

#### **Inventory for Sale**

| Costa Bella | 0% |
|-------------|----|
| Miami       | 4% |
| Miami-Dade  | 3% |