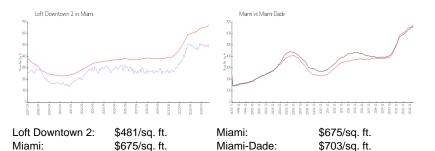

#### **Market Information**

| Loft Downtown 2 | 4% |
|-----------------|----|
| Miami           | 4% |
| Miami-Dade      | 3% |

# Avg. Time to Close Over Last 12 Months

| Loft Downtown 2 | 68 days |
|-----------------|---------|
| Miami           | 83 days |
| Miami-Dade      | 81 days |