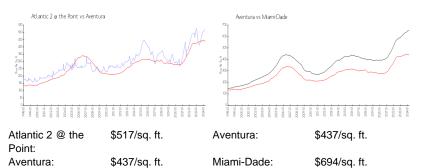

## **Market Information**

### **Inventory for Sale**

| Atlantic 2 @ the Point | 2% |
|------------------------|----|
| Aventura               | 5% |
| Miami-Dade             | 3% |

### Avg. Time to Close Over Last 12 Months

| Atlantic 2 @ the Point | 46 days |
|------------------------|---------|
| Aventura               | 89 days |
| Miami-Dade             | 81 days |