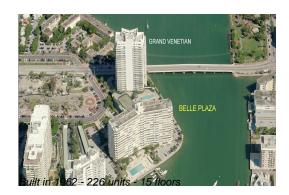

# Unit 1506 - Belle Plaza

1506 - 20 Island Av, Miami Beach, FL, Miami-Dade 33139

### **Building Information**

| Number of units:                         | 226 |
|------------------------------------------|-----|
| Number of active listings for rent:      |     |
| Number of active listings for sale:      | 6   |
| Building inventory for sale:             | 2%  |
| Number of sales over the last 12 months: | 11  |
| Number of sales over the last 6 months:  | 6   |
| Number of sales over the last 3 months:  | 1   |