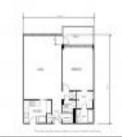

# Unit 1506 - Belle Plaza

1506 - 20 Island Av, Miami Beach, FL, Miami-Dade 33139

#### **Unit Information**

| MLS Number:     | A11561575             |
|-----------------|-----------------------|
| Status:         | Active                |
| Size:           | 897 Sq ft.            |
| Bedrooms:       | 1                     |
| Full Bathrooms: | 1                     |
| Half Bathrooms: | 1                     |
| Parking Spaces: | 1 Space               |
| View:           | Bay,Intracoastal View |
| Rental Price:   | \$4,100               |
| List PPSF:      | \$5                   |
| Valuated Price: | \$513,000             |
| Valuated PPSF:  | \$572                 |
|                 |                       |