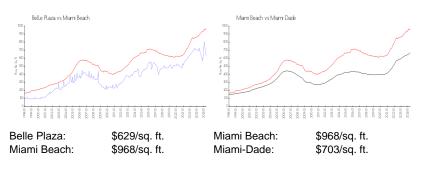

### **Inventory for Sale**

| Belle Plaza | 3% |
|-------------|----|
| Miami Beach | 4% |
| Miami-Dade  | 3% |

# Avg. Time to Close Over Last 12 Months

| Belle Plaza | 65 days |
|-------------|---------|
| Miami Beach | 97 days |
| Miami-Dade  | 81 days |