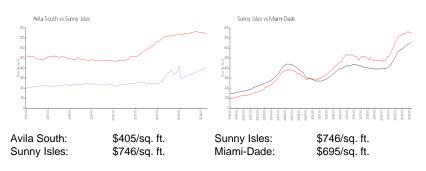

#### Avg. Time to Close Over Last 12 Months

| Avila South | 69 days  |
|-------------|----------|
| Sunny Isles | 113 days |
| Miami-Dade  | 81 days  |