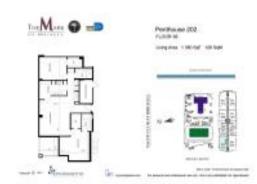

# Unit PH202 - Mark

PH202 - 1155 Brickell Bay Dr, Miami, FL, Miami-Dade 33131

## **Unit Information**

| MLS Number:<br>Status:<br>Size:<br>Bedrooms: | A11562466<br>Active<br>1,380 Sq ft.<br>2 |
|----------------------------------------------|------------------------------------------|
| Full Bathrooms:                              | 2                                        |
| Half Bathrooms:                              |                                          |
| Parking Spaces:                              | 2 Or More Spaces                         |
| View:                                        |                                          |
| List Price:                                  | \$1,000,000                              |
| List PPSF:                                   | \$725                                    |
| Valuated Price:                              | \$1,117,000                              |
| Valuated PPSF:                               | \$809                                    |