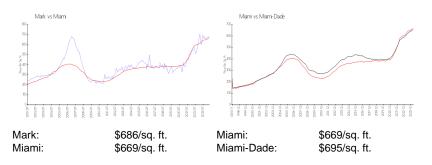

#### **Inventory for Sale**

| Mark       | 8% |
|------------|----|
| Miami      | 4% |
| Miami-Dade | 3% |

Mark Miami Miami-Dade 79 days 84 days 81 days