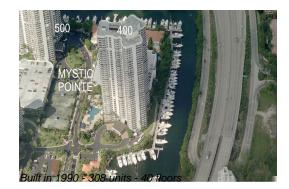

# Unit 1508 - Mystic Pointe Tower 400

1508 - 3500 Mystic Pointe Dr, Aventura, FL, Miami-Dade 33180

### **Building Information**

| Number of units:                         | 308 |
|------------------------------------------|-----|
| Number of active listings for rent:      | 8   |
| Number of active listings for sale:      | 17  |
| Building inventory for sale:             | 5%  |
| Number of sales over the last 12 months: | 11  |
| Number of sales over the last 6 months:  | 6   |
| Number of sales over the last 3 months:  | 1   |