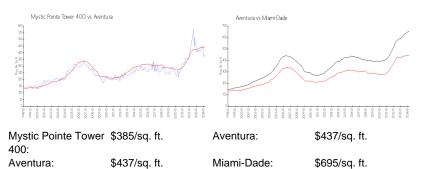

## **Market Information**

## **Inventory for Sale**

| Mystic Pointe Tower 400 | 6% |
|-------------------------|----|
| Aventura                | 5% |
| Miami-Dade              | 3% |