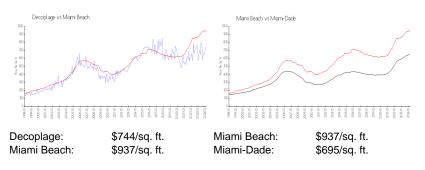

econd secon



The above valuated price is a baseline figure that does not take into account any specific renovation, upgrade, split, merge, or deterioration of the unit.

### **Building Information**

| Number of units:                         | 625 |
|------------------------------------------|-----|
| Number of active listings for rent:      | 129 |
| Number of active listings for sale:      | 43  |
| Building inventory for sale:             | 6%  |
| Number of sales over the last 12 months: | 21  |
| Number of sales over the last 6 months:  | 5   |
| Number of sales over the last 3 months:  | 3   |

# **Building Association Information**

The Decoplage Condominium Association 305-672-3594 property manager : 305.476.9188

http://www.decoplagecondominium.com/

## **Market Information**



#### **Inventory for Sale**

| Decoplage   | 7% |
|-------------|----|
| Miami Beach | 4% |
| Miami-Dade  | 3% |

### Avg. Time to Close Over Last 12 Months

| Decoplage   | 130 days |
|-------------|----------|
| Miami Beach | 97 days  |
| Miami-Dade  | 81 days  |