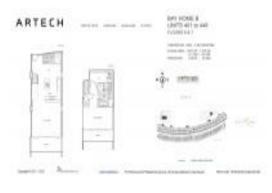

# Unit 432 - Artech

432 - 2950 NE 188 St, Aventura, FL, Miami-Dade 33180

## **Unit Information**

| MLS Number:<br>Status:<br>Size:<br>Bedrooms:<br>Full Bathrooms:<br>Half Bathrooms:<br>Parking Spaces: | A11563078<br>Active<br>1,214 Sq ft.<br>1<br>2 |
|-------------------------------------------------------------------------------------------------------|-----------------------------------------------|
| View:                                                                                                 | Canal                                         |
| Rental Price:                                                                                         | \$4,390                                       |
| List PPSF:                                                                                            | \$4                                           |
| Valuated Price:                                                                                       | \$637,000                                     |
| Valuated PPSF:                                                                                        | \$525                                         |