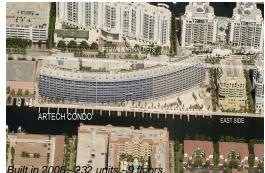

# Unit 432 - Artech

432 - 2950 NE 188 St, Aventura, FL, Miami-Dade 33180

#### **Building Information**

| Number of units:                         | 232 |
|------------------------------------------|-----|
| Number of active listings for rent:      | 7   |
| Number of active listings for sale:      | 9   |
| Building inventory for sale:             | 3%  |
| Number of sales over the last 12 months: | 12  |
| Number of sales over the last 6 months:  | 7   |
| Number of sales over the last 3 months:  | 4   |

#### **Building Association Information**

Artech Condominium Association, LLC 305-466-2600