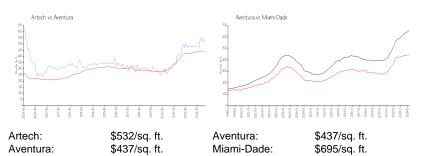

## **Market Information**

#### **Inventory for Sale**

| Artech     | 4% |
|------------|----|
| Aventura   | 5% |
| Miami-Dade | 3% |

# Avg. Time to Close Over Last 12 Months

| Artech     | 83 days |
|------------|---------|
| Aventura   | 89 days |
| Miami-Dade | 81 days |