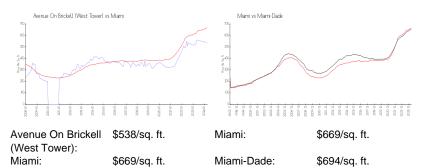

|
| Number of sales over the last 6 months:  | 2   |
| Number of sales over the last 3 months:  | 1   |
| Number of sales over the last 6 months:  |     |

#### **Building Association Information**

1060 Condominium Association 305-379-7305 & 305-577-3823

#### **Recent Sales**

| Unit # | Size        | Closing Date | Sale Price | PPSF  |
|--------|-------------|--------------|------------|-------|
| 1508   | 731 sq ft   | May 2024     | \$410,000  | \$561 |
| 3204   | 731 sq ft   | Jan 2024     | \$430,000  | \$588 |
| 3418   | 1,128 sq ft | Sep 2023     | \$519,590  | \$461 |
| 820    | 1,000 sq ft | Aug 2023     | \$465,000  | \$465 |
| 602    | 968 sq ft   | Jun 2023     | \$424,000  | \$438 |
| 3416   | 1,128 sq ft | Jun 2023     | \$480,000  | \$426 |

#### **Market Information**



# Inventory for Sale

| Avenue On Brickell (West Tower) | 3% |
|---------------------------------|----|
| Miami                           | 4% |
| Miami-Dade                      | 3% |

101101070-

11.014-00

### Avg. Time to Close Over Last 12 Months

| Avenue On Brickell (West Tower) | 20 days |
|---------------------------------|---------|
| Miami                           | 84 days |
| Miami-Dade                      | 81 days |