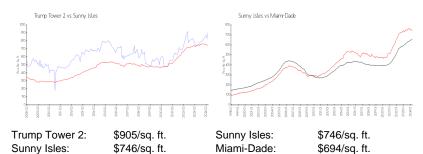

## Inventory for Sale

Trump Tower 2 3% Sunny Isles 5% Miami-Dade 3%

## Avg. Time to Close Over Last 12 Months

Trump Tower 2 127 days
Sunny Isles 113 days
Miami-Dade 81 days