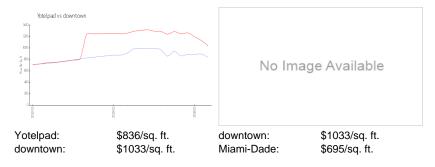

#### **Market Information**

#### **Inventory for Sale**

Yotelpad 13% downtown 9% Miami-Dade 3%

## Avg. Time to Close Over Last 12 Months

Yotelpad 99 days downtown 97 days Miami-Dade 81 days