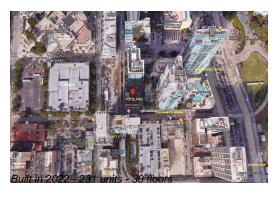

## **Building Information**

Number of units: 231
Number of active listings for rent: 0
Number of active listings for sale: 30
Building inventory for sale: 12%
Number of sales over the last 12 months: 17
Number of sales over the last 6 months: 7
Number of sales over the last 3 months: 4

#### **Building Association Information**

YOTELPAD Miami Address: 227 NE 2nd St, Miami, FL 33132 Phone: +1 786-785-5700