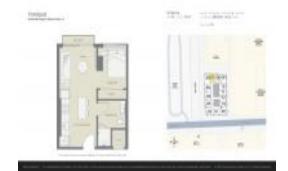

# Unit 1507 - Yotelpad

1507 - 227 NE 2 St, downtown, FL, Miami-Dade 33132

#### **Unit Information**

 MLS Number:
 A11565594

 Status:
 Active

 Size:
 386 Sq ft.

Bedrooms:

Full Bathrooms:

Half Bathrooms:

Parking Spaces: Valet Parking