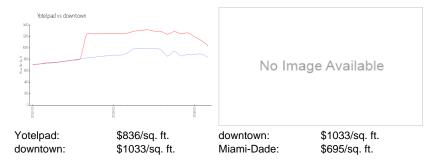

#### **Market Information**

### **Inventory for Sale**

| Yotelpad   | 13% |
|------------|-----|
| downtown   | 9%  |
| Miami-Dade | 3%  |