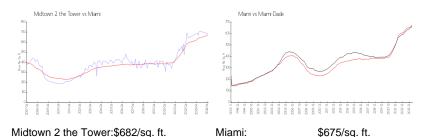

#### **Market Information**

Miami-Dade:

\$703/sq. ft.

**Inventory for Sale** 

Miami:

Midtown 2 the Tower4%Miami4%Miami-Dade3%

\$675/sq. ft.