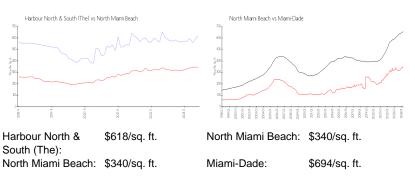

#### **Inventory for Sale**

| Harbour North & South (The) | 7% |
|-----------------------------|----|
| North Miami Beach           | 7% |
| Miami-Dade                  | 3% |

#### Avg. Time to Close Over Last 12 Months

| Harbour North & South (The) | 124 days |
|-----------------------------|----------|
| North Miami Beach           | 103 days |
| Miami-Dade                  | 81 days  |