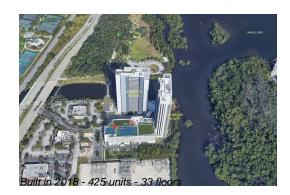

# Unit 1921 - Harbour North & South (The)

1921 - 16385 Biscayne Blvd, North Miami Beach, FL, Miami-Dade 33160

### **Building Information**

| Number of units:                         | 425 |
|------------------------------------------|-----|
| Number of active listings for rent:      | 0   |
| Number of active listings for sale:      | 31  |
| Building inventory for sale:             | 7%  |
| Number of sales over the last 12 months: | 30  |
| Number of sales over the last 6 months:  | 11  |
| Number of sales over the last 3 months:  | 5   |