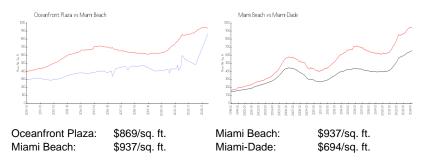

### **Inventory for Sale**

| Oceanfront Plaza | 2% |
|------------------|----|
| Miami Beach      | 4% |
| Miami-Dade       | 3% |

## Avg. Time to Close Over Last 12 Months

| Oceanfront Plaza | 8 days  |
|------------------|---------|
| Miami Beach      | 97 days |
| Miami-Dade       | 81 days |