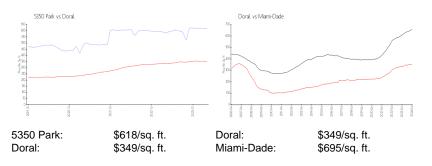

## **Market Information**

### **Inventory for Sale**

| 5350 Park  | 8% |
|------------|----|
| Doral      | 2% |
| Miami-Dade | 3% |

### Avg. Time to Close Over Last 12 Months

| 5350 Park  | 98 days |
|------------|---------|
| Doral      | 48 days |
| Miami-Dade | 81 days |