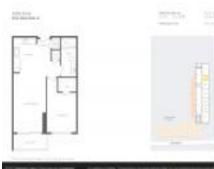

#### **Unit Information**

MLS Number: Status: Size: Bedrooms: Full Bathrooms: Half Bathrooms: Parking Spaces:

View: List Price:

List PPSF:

Valuated Price:

Valuated PPSF:

Active 661 Sq ft. 1 1

A11566378

1 Space,Assigned Parking,Detached,Electric Vehicle Charging Station,Parking-Under Building,Street Parking,Valet Parking

\$449,000 \$679 \$398,000 \$601

The above valuated price is a baseline figure that does not take into account any specific renovation, upgrade, split, merge, or deterioration of the unit.