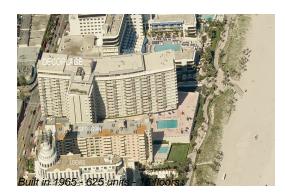

# Unit 639 - Decoplage

639 - 100 Lincoln Rd, Miami Beach, FL, Miami-Dade 33139

### **Building Information**

| Number of units:                         | 625 |
|------------------------------------------|-----|
| Number of active listings for rent:      | 129 |
| Number of active listings for sale:      | 43  |
| Building inventory for sale:             | 6%  |
| Number of sales over the last 12 months: | 21  |
| Number of sales over the last 6 months:  | 5   |
| Number of sales over the last 3 months:  | 3   |