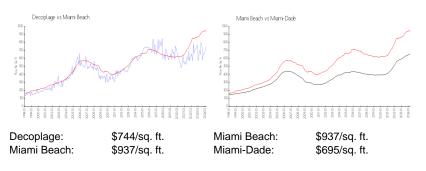

### **Market Information**

# 

Inventory for Sale

| Decoplage   | 7% |
|-------------|----|
| Miami Beach | 4% |
| Miami-Dade  | 3% |

## Avg. Time to Close Over Last 12 Months

| Decoplage   | 130 days |
|-------------|----------|
| Miami Beach | 97 days  |
| Miami-Dade  | 81 days  |