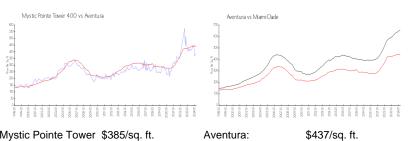

#### **Market Information**

Mystic Pointe Tower \$385/sq. ft.

400:

\$437/sq. ft. Miami-Dade: \$695/sq. ft. Aventura: