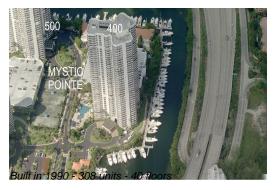

# **Unit LPH7 - Mystic Pointe Tower 400**

LPH7 - 3500 Mystic Pointe Dr, Aventura, FL, Miami-Dade 33180

### **Building Information**

Number of units: 308 Number of active listings for rent: 8 Number of active listings for sale: 17 Building inventory for sale: 5% Number of sales over the last 12 months: Number of sales over the last 6 months: Number of sales over the last 3 months: