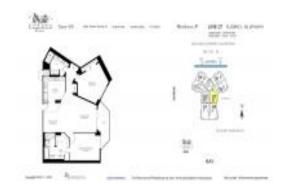

# **Unit LPH7 - Mystic Pointe Tower 400**

LPH7 - 3500 Mystic Pointe Dr, Aventura, FL, Miami-Dade 33180

#### **Unit Information**

MLS Number: A11566470 Status: Active Size: 1,353 Sq ft.

Bedrooms: 2 2 Full Bathrooms: Half Bathrooms:

Parking Spaces: 1 Space View: Bay Rental Price: \$3,500 List PPSF: \$3 Valuated Price: \$592,000 Valuated PPSF: \$501