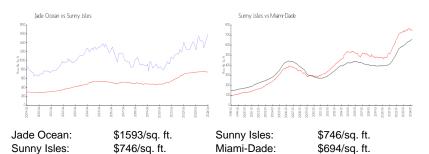

#### **Inventory for Sale**

| Jade Ocean  | 3% |
|-------------|----|
| Sunny Isles | 5% |
| Miami-Dade  | 3% |