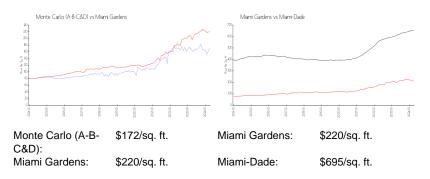

#### **Market Information**

10%

Monte Carlo (A-B-C&D)

| Miami Gardens | 4% |
|---------------|----|
| Miami-Dade    | 3% |