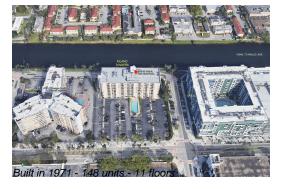

# **Unit 1014 - Inland Towers**

1014 - 2075 NE 164 St, North Miami, FL, Miami-Dade 33162

### **Building Information**

Number of units: 148
Number of active listings for rent: 0
Number of active listings for sale: 0
Building inventory for sale: 0%
Number of sales over the last 12 months: 3
Number of sales over the last 6 months: 1
Number of sales over the last 3 months: 1