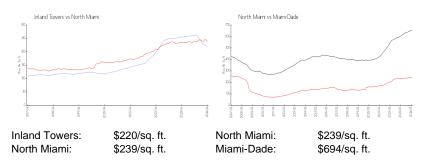

#### **Market Information**

### **Inventory for Sale**

Inland Towers0%North Miami5%Miami-Dade3%

## Avg. Time to Close Over Last 12 Months

Inland Towers 63 days
North Miami 81 days
Miami-Dade 81 days