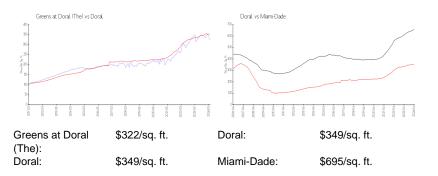

#### **Market Information**

### Inventory for Sale

| Greens at Doral (The) | 1% |
|-----------------------|----|
| Doral                 | 2% |
| Miami-Dade            | 3% |

## Avg. Time to Close Over Last 12 Months

| Greens at Doral (The) | 39 days |
|-----------------------|---------|
| Doral                 | 48 days |
| Miami-Dade            | 81 days |