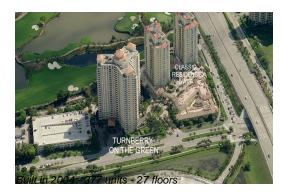

# Unit 1010 - Turnberry on the Green

1010 - 19501 W Country Club Dr, Aventura, FL, Miami-Dade 33180

## **Building Information**

| Number of units:                         | 377 |
|------------------------------------------|-----|
| Number of active listings for rent:      | 24  |
| Number of active listings for sale:      | 11  |
| Building inventory for sale:             | 2%  |
| Number of sales over the last 12 months: | 14  |
| Number of sales over the last 6 months:  | 8   |
| Number of sales over the last 3 months:  | 6   |
|                                          |     |