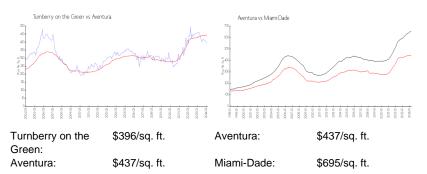

#### **Market Information**

#### **Inventory for Sale**

| Turnberry on the Green | 3% |
|------------------------|----|
| Aventura               | 5% |
| Miami-Dade             | 3% |

## Avg. Time to Close Over Last 12 Months

| Turnberry on the Green | 52 days |
|------------------------|---------|
| Aventura               | 89 days |
| Miami-Dade             | 81 days |

Valet