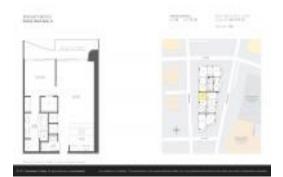

# **Unit 3108 - Brickell Flatiron**

3108 - 1000 Brickell Plz, Miami, FL, Miami-Dade 33131

#### **Unit Information**

 MLS Number:
 A11567320

 Status:
 Active

 Size:
 836 Sq ft.

 Bedrooms:
 1

Bedrooms: 1
Full Bathrooms: 1
Half Bathrooms: 1

Parking Spaces: 1 Space, Valet Parking

 View:
 \$1,050,000