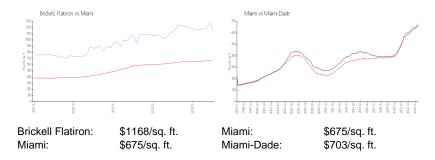

sale:20Building inventory for sale:3%Number of sales over the last 12 months:19Number of sales over the last 6 months:12Number of sales over the last 3 months:6

## **Building Association Information**

Brickell Flatiron 1000 Brickell Plz, Miami, FL 33131

https://websites.vertilinc.com/flatiron

#### **Recent Sales**

| Unit # | Size        | Closing Date | Sale Price  | PPSF    |
|--------|-------------|--------------|-------------|---------|
| 4101   | 1,286 sq ft | May 2024     | \$1,445,000 | \$1,124 |
| 4012   | 1,356 sq ft | May 2024     | \$1,500,000 | \$1,106 |
| 4202   | 1,909 sq ft | Apr 2024     | \$2,360,000 | \$1,236 |
| PH5707 | 1,912 sq ft | Mar 2024     | \$2,500,000 | \$1,308 |
| 4210   | 1,692 sq ft | Mar 2024     | \$1,900,000 | \$1,123 |

#### **Market Information**



## **Inventory for Sale**

| Brickell Flatiron | 4% |
|-------------------|----|
| Miami             | 4% |
| Miami-Dade        | 3% |





# Avg. Time to Close Over Last 12 Months

Brickell Flatiron 125 days Miami 83 days Miami-Dade 81 days