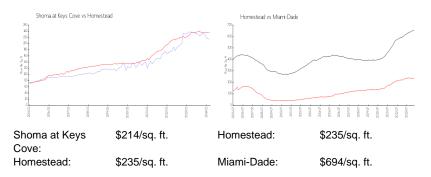

#### **Market Information**

Shoma at Keys Cove

3%

| Homestead  | 2% |
|------------|----|
| Miami-Dade | 3% |