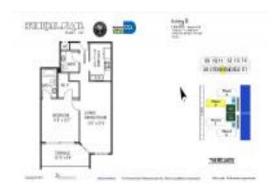

## Unit B2205 - Brickell Place B

B2205 - 1901 Brickell Av, Miami, FL, Miami-Dade 33129

#### **Unit Information**

 MLS Number:
 A11567496

 Status:
 Active

 Size:
 868 Sq ft.

 Bedrooms:
 1

 Full Bathrooms:
 1

 Half Bathrooms:
 1

 Parking Spaces:
 1 Space