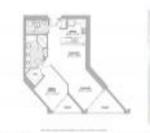

# Unit 1410 - La Perla

1410 - 16699 Collins Av, Sunny Isles, FL, Miami-Dade 33160

## **Unit Information**

| MLS Number:     | A11567975                     |
|-----------------|-------------------------------|
| Status:         | Active                        |
| Size:           | 1,000 Sq ft.                  |
| Bedrooms:       | 1                             |
| Full Bathrooms: | 1                             |
| Half Bathrooms: | 1                             |
| Parking Spaces: | 1 Space, Valet Parking        |
| View:           | Intracoastal View, Ocean View |
| Rental Price:   | \$4,500                       |
| List PPSF:      | \$5                           |
| Valuated Price: | \$639,000                     |
| Valuated PPSF:  | \$639                         |