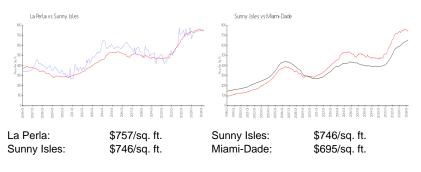

#### **Inventory for Sale**

| La Perla    | 4% |
|-------------|----|
| Sunny Isles | 5% |
| Miami-Dade  | 3% |

## Avg. Time to Close Over Last 12 Months

| La Perla    | 60 days  |
|-------------|----------|
| Sunny Isles | 113 days |
| Miami-Dade  | 81 days  |