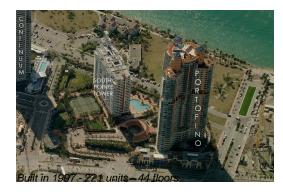

#### **Building Information**

| Number of units:                         | 221 |
|------------------------------------------|-----|
| Number of active listings for rent:      | 10  |
| Number of active listings for sale:      | 13  |
| Building inventory for sale:             | 5%  |
| Number of sales over the last 12 months: | 8   |
| Number of sales over the last 6 months:  | 4   |
| Number of sales over the last 3 months:  | 3   |

#### **Building Association Information**

Portofino Tower Condominiums Association (305) 534-4422