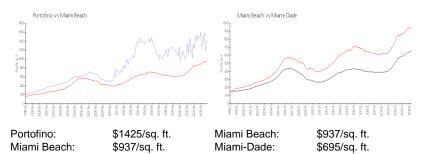

## Avg. Time to Close Over Last 12 Months

| Portofino   | 186 days |
|-------------|----------|
| Miami Beach | 97 days  |
| Miami-Dade  | 81 days  |