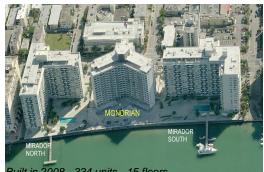

## **Building Information**

| Number of units:                         | 334 |
|------------------------------------------|-----|
| Number of active listings for rent:      | 25  |
| Number of active listings for sale:      | 27  |
| Building inventory for sale:             | 8%  |
| Number of sales over the last 12 months: | 8   |
| Number of sales over the last 6 months:  | 2   |
| Number of sales over the last 3 months:  | 1   |

# Avg. Time to Close Over Last 12 Months

| Mondrian South Beach | 303 days |
|----------------------|----------|
| Miami Beach          | 97 days  |
| Miami-Dade           | 81 days  |

t in 2008 15 flo 334 units