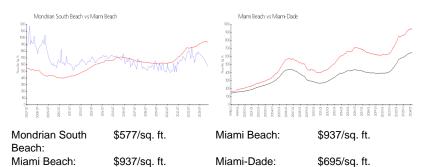

# **Market Information**

**Inventory for Sale** 

| Mondrian South Beach | 8% |
|----------------------|----|
| Miami Beach          | 4% |
| Miami-Dade           | 3% |

# Avg. Time to Close Over Last 12 Months

| Mondrian South Beach | 303 days |
|----------------------|----------|
| Miami Beach          | 97 days  |
| Miami-Dade           | 81 days  |

t in 2008 15 flo 334 units