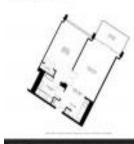

## **Unit Information**

MLS Number: A11568378 Status: Active Size: 696 Sq ft. Bedrooms: 1 Full Bathrooms: 1 Half Bathrooms: 1 Space, Assigned Parking, Valet Parking Parking Spaces: Bay, Intracoastal View, Water View View: Rental Price: \$5,900 List PPSF: \$8 Valuated Price: \$488,000 Valuated PPSF: \$701