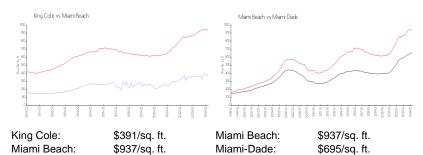

## **Inventory for Sale**

 King Cole
 3%

 Miami Beach
 4%

 Miami-Dade
 3%

# Avg. Time to Close Over Last 12 Months

King Cole 112 days Miami Beach 97 days Miami-Dade 81 days