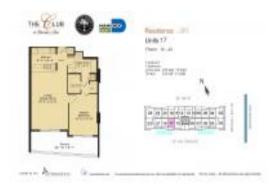

# Unit 4217 - Club @ Brickell Bay

4217 - 1200 Brickell Bay Dr, Miami, FL, Miami-Dade 33131

### **Unit Information**

 MLS Number:
 A11568459

 Status:
 Active

 Size:
 836 Sq ft.

 Bedrooms:
 1

Full Bathrooms:

Half Bathrooms:

Parking Spaces: 1 Space, Assigned Parking, Valet Parking