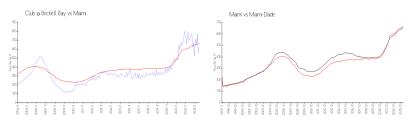

#### **Market Information**

Club @ Brickell Bay: \$622/sq. ft. Miami: \$669/sq. ft. Miami: \$669/sq. ft. Miami-Dade: \$695/sq. ft.