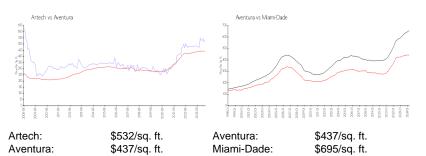

### **Market Information**

| Artech     | 4% |
|------------|----|
| Aventura   | 5% |
| Miami-Dade | 3% |