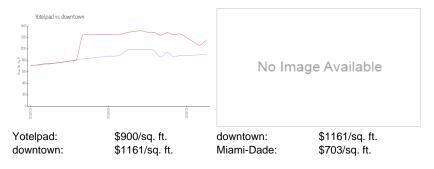

### **Inventory for Sale**

Yotelpad 13% downtown 9% Miami-Dade 3%

## Avg. Time to Close Over Last 12 Months

Yotelpad 98 days downtown 96 days Miami-Dade 81 days