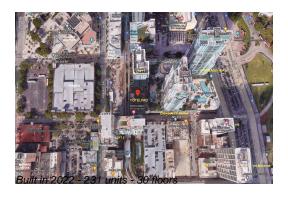

# Unit 3002 - Yotelpad

3002 - 227 NE 2 St, downtown, FL, Miami-Dade 33132

## **Building Information**

Number of units: 231
Number of active listings for rent: 0
Number of active listings for sale: 29
Building inventory for sale: 12%
Number of sales over the last 12 months: 18
Number of sales over the last 6 months: 8
Number of sales over the last 3 months: 3