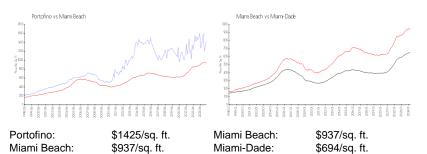

## Avg. Time to Close Over Last 12 Months

| Portofino   | 186 days |
|-------------|----------|
| Miami Beach | 97 days  |
| Miami-Dade  | 81 days  |