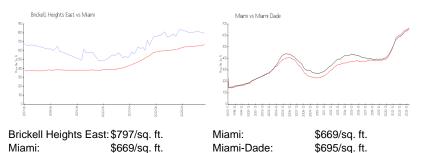

#### **Market Information**

| Brickell Heights East | 5% |
|-----------------------|----|
| Miami                 | 4% |
| Miami-Dade            | 3% |

# Avg. Time to Close Over Last 12 Months

| Brickell Heights East | 112 days |
|-----------------------|----------|
| Miami                 | 84 days  |
| Miami-Dade            | 81 days  |