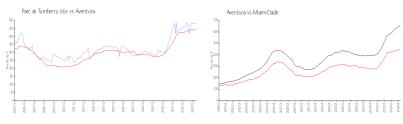

Parc at Turnberry \$481/sq. ft. Aventura: \$437/sq. ft. Isle:

Aventura: \$437/sq. ft. Miami-Dade: \$695/sq. ft.