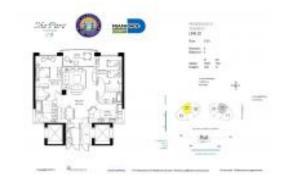

#### **Unit Information**

 MLS Number:
 A11569852

 Status:
 Active

 Size:
 1,425 Sq ft.

Bedrooms: 2
Full Bathrooms: 2
Half Bathrooms:

 Parking Spaces:
 2 Spaces

 View:
 Ocean View

 Rental Price:
 \$5,500

 List PPSF:
 \$4

 Valuated Price:
 \$606,000

 Valuated PPSF:
 \$425

The above valuated price is a baseline figure that does not take into account any specific renovation, upgrade, split, merge, or deterioration of the unit.