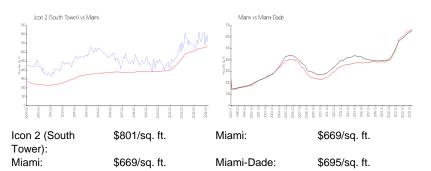

#### **Market Information**

| Icon 2 (South Tower) | 6% |
|----------------------|----|
| Miami                | 4% |