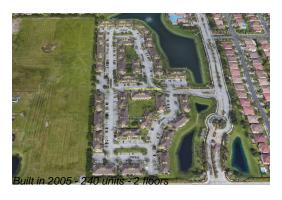

# **Building Information**

Number of units: 240
Number of active listings for rent: 0
Number of active listings for sale: 2
Building inventory for sale: 0%
Number of sales over the last 12 months: 5
Number of sales over the last 6 months: 2
Number of sales over the last 3 months: 2

### **Building Association Information**

Monterey at Malibu Bay Address: 920 NE 33rd Terrace, Homestead, FL 33033