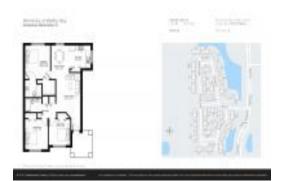

# Unit 935 NE 33rd Ter # 101 - Monterey at Malibu Bay

935 NE 33rd Ter # 101 - 920-990 NE 33 Ter, Homestead, FL, Miami-Dade 33033

#### **Unit Information**

 MLS Number:
 A11570426

 Status:
 Active

 Size:
 1,196 Sq ft.

 Bedrooms:
 3

Full Bathrooms: 2

Half Bathrooms:

Parking Spaces: 1 Space, Guest Parking

 View:
 Garden View

 Rental Price:
 \$2,300

 List PPSF:
 \$2

 Valuated Price:
 \$275,000

 Valuated PPSF:
 \$230

The above valuated price is a baseline figure that does not take into account any specific renovation, upgrade, split, merge, or deterioration of the unit.