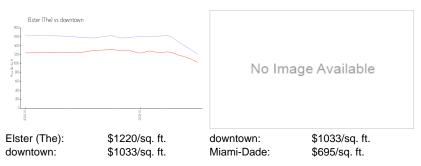

#### **Inventory for Sale**

| Elster (The) | 9% |
|--------------|----|
| downtown     | 9% |
| Miami-Dade   | 3% |