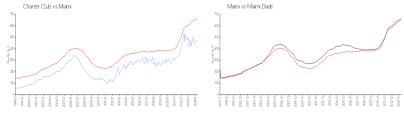

#### **Market Information**

\$669/sq. ft. Charter Club: \$474/sq. ft. Miami: \$669/sq. ft. Miami-Dade: \$695/sq. ft. Miami: