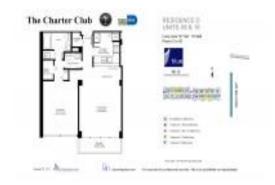

# Unit 1916 - Charter Club

1916 - 600 NE 36 St, Miami, FL, Miami-Dade 33137

#### **Unit Information**

MLS Number: A11570709 Status: Active Size: 768 Sq ft. Bedrooms: 2

Full Bathrooms: Half Bathrooms:

Parking Spaces: 1 Space

View: List Price: \$415,000 List PPSF: \$540 Valuated Price: \$403,000 Valuated PPSF: \$525