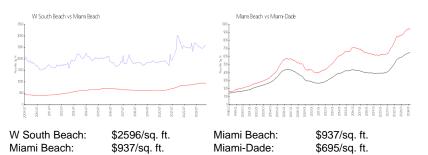

# Avg. Time to Close Over Last 12 Months

| W South Beach | 37 days |
|---------------|---------|
| Miami Beach   | 97 days |
| Miami-Dade    | 81 days |