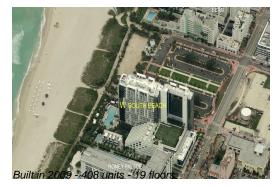

# Unit 532 - W South Beach

532 - 2201 Collins Av, Miami Beach, FL, Miami-Dade 33139

#### **Building Information**

| Number of units:                         | 408 |
|------------------------------------------|-----|
| Number of active listings for rent:      | 3   |
| Number of active listings for sale:      | 10  |
| Building inventory for sale:             | 2%  |
| Number of sales over the last 12 months: | 5   |
| Number of sales over the last 6 months:  | 2   |
| Number of sales over the last 3 months:  | 0   |