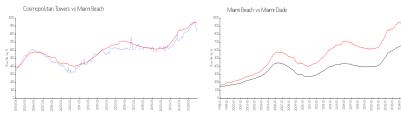

# **Market Information**

Cosmopolitan \$844/sq. ft. Miami Beach: \$937/sq. ft.

Towers:

Miami Beach: \$937/sq. ft. Miami-Dade: \$694/sq. ft.