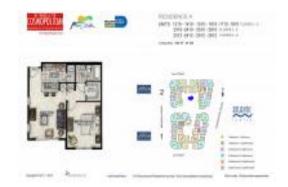

#### **Unit Information**

 MLS Number:
 A11570986

 Status:
 Active

 Size:
 686 Sq ft.

 Bedrooms:
 1

 Full Pathonems:
 1

Full Bathrooms: Half Bathrooms:

Parking Spaces: 1 Space, Assigned Parking, Covered

 View:
 Parking

 Rental Price:
 \$3,600

 List PPSF:
 \$5

 Valuated Price:
 \$563,000

The above valuated price is a baseline figure that does not take into account any specific renovation, upgrade, split, merge, or deterioration of the unit.