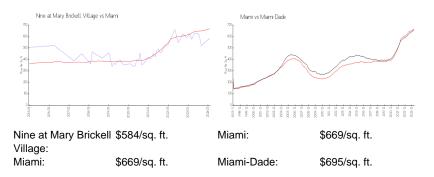

## **Market Information**

## **Inventory for Sale**

| Nine at Mary Brickell Village | 6% |
|-------------------------------|----|
| Miami                         | 4% |
| Miami-Dade                    | 3% |

## Avg. Time to Close Over Last 12 Months

| Nine at Mary Brickell Village | 109 days |
|-------------------------------|----------|
| Miami                         | 84 days  |
| Miami-Dade                    | 81 days  |