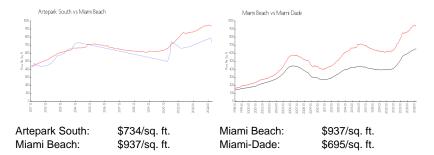

## **Inventory for Sale**

Artepark South 9%
Miami Beach 4%
Miami-Dade 3%

## Avg. Time to Close Over Last 12 Months

Artepark South 70 days Miami Beach 97 days Miami-Dade 81 days