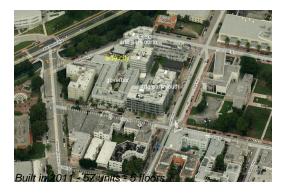

# Unit 402 - Artepark South

402 - 2100 Park Av, Miami Beach, FL, Miami-Dade 33139

## **Building Information**

Number of units: 57
Number of active listings for rent: 3
Number of active listings for sale: 5
Building inventory for sale: 8%
Number of sales over the last 12 months: 3
Number of sales over the last 6 months: 2
Number of sales over the last 3 months: 1

## **Building Association Information**

Artepark South Condominium Association Inc 2100 Park Ave, Miami Beach, FL 33139 305-531-8936