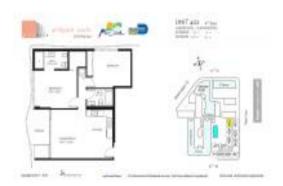

# Unit 402 - Artepark South

402 - 2100 Park Av, Miami Beach, FL, Miami-Dade 33139

#### **Unit Information**

 MLS Number:
 A11571388

 Status:
 Active

 Size:
 981 Sq ft.

 Bedrooms:
 2

 Full Bathrooms:
 2

Half Bathrooms:

Parking Spaces: 1 Space, Detached, Guest Parking, Street

Parking, Valet Parking

View: Garden View,Pool Area View

 Rental Price:
 \$5,500

 List PPSF:
 \$6

 Valuated Price:
 \$799,000

 Valuated PPSF:
 \$732

The above valuated price is a baseline figure that does not take into account any specific renovation, upgrade, split, merge, or deterioration of the unit.