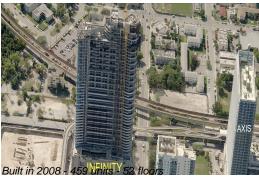

# Unit 3000 - Infinity

3000 - 60 SW 13 St, Miami, FL, Miami-Dade 33130

Number of units: 459
Number of active listings for rent: 50
Number of active listings for sale: 20
Building inventory for sale: 4%
Number of sales over the last 12 months: 23
Number of sales over the last 6 months: 8
Number of sales over the last 3 months: 6

### **Building Association Information**

Infinity Condominium 305.381.5715