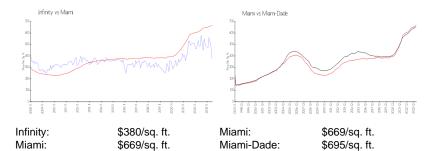

#### **Market Information**

### **Inventory for Sale**

Infinity 4% Miami 4% Miami-Dade 3%

## Avg. Time to Close Over Last 12 Months

| Infinity   | 77 days |
|------------|---------|
| Miami      | 84 days |
| Miami-Dade | 81 days |