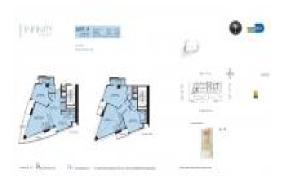

# Unit 3000 - Infinity

3000 - 60 SW 13 St, Miami, FL, Miami-Dade 33130

#### **Unit Information**

 MLS Number:
 A11571397

 Status:
 Active

 Size:
 2,415 Sq ft.

Bedrooms: 3
Full Bathrooms: 3
Half Bathrooms: 1

Parking Spaces: 1 Space, Covered Parking, Parking-Under

Building,Space Rented,Street