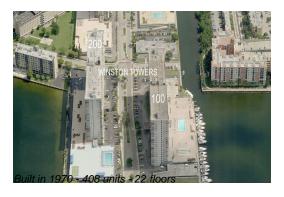

# Unit 601 - Winston Tower 100

601 - 250 174 St, Sunny Isles, FL, Miami-Dade 33129

## **Building Information**

Number of units: 408
Number of active listings for rent: 6
Number of active listings for sale: 21
Building inventory for sale: 5%
Number of sales over the last 12 months: 15
Number of sales over the last 6 months: 6
Number of sales over the last 3 months: 5