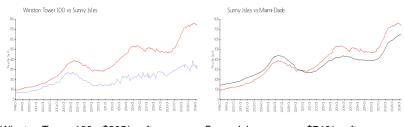

#### **Market Information**

Winston Tower 100: \$305/sq. ft. Sunny Isles: \$746/sq. ft. Sunny Isles: \$746/sq. ft. Miami-Dade: \$695/sq. ft.