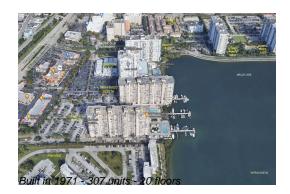

# Unit 18071 Biscayne Blvd # 603 - del Prado North

18071 Biscayne Blvd # 603 - 18051 Biscayne Blvd, Aventura, FL, Miami-Dade 33160

# **Building Information**

| Number of units:                         | 307 |
|------------------------------------------|-----|
| Number of active listings for rent:      | 0   |
| Number of active listings for sale:      | 22  |
| Building inventory for sale:             | 7%  |
| Number of sales over the last 12 months: | 28  |
| Number of sales over the last 6 months:  | 8   |
| Number of sales over the last 3 months:  | 3   |
|                                          |     |