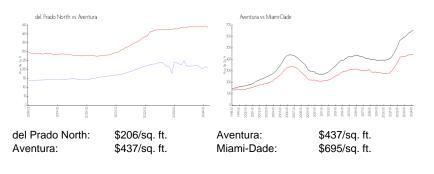

### **Inventory for Sale**

| del Prado North | 7% |
|-----------------|----|
| Aventura        | 5% |
| Miami-Dade      | 3% |

# Avg. Time to Close Over Last 12 Months

| del Prado North | 114 days |
|-----------------|----------|
| Aventura        | 89 days  |

SILPACORUM

Miami-Dade