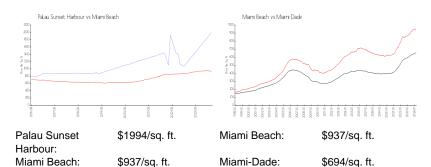

### **Inventory for Sale**

Palau Sunset Harbour 2% Miami Beach 4% Miami-Dade 3%

# Avg. Time to Close Over Last 12 Months

Palau Sunset Harbour 164 days Miami Beach 97 days Miami-Dade 81 days