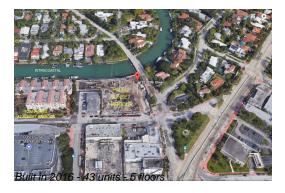

### **Building Information**

Number of units:43Number of active listings for rent:0Number of active listings for sale:1Building inventory for sale:2%Number of sales over the last 12 months:2Number of sales over the last 6 months:2Number of sales over the last 3 months:1

Palau Sunset Harbour 1201 20th St Miami Beach, FL 33139 (305) 203-1081